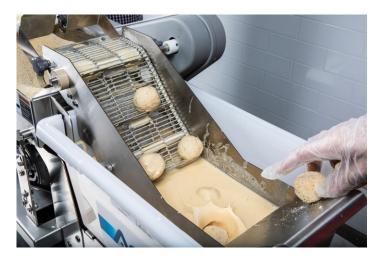

# **Product Description**

The RP accessory for the Automatic Coating System from Bettcher enables foodservice workers to load scoops of product into the

batter tank for fast, efficient coating. There's no need to drop in each food product individually. This saves on prep time and improves kitchen workplace efficiencies.

The RP accessory easily accommodates any-sized round-profile food product up to 3" in diameter.