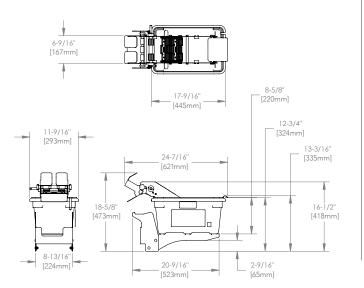

# **RP (Round Product) Accessory**

#### Model

107304

## Weight

Total Machine: 16 lbs. (7.25 kg) Batter Conveyor: 8 lbs. (3.62 kg) Batter Tank: 3 lbs. (1.36 kg) Batter Tank Bracket: 6 lbs. (2.72 kg)

#### Speeds

Batter Conveyor: 20 ft./min. (6.1 m/min) Usable Belt Width: 6 in. (152 mm)

### Capacity

Batter Capacity: 12 qt. (11.35 l)