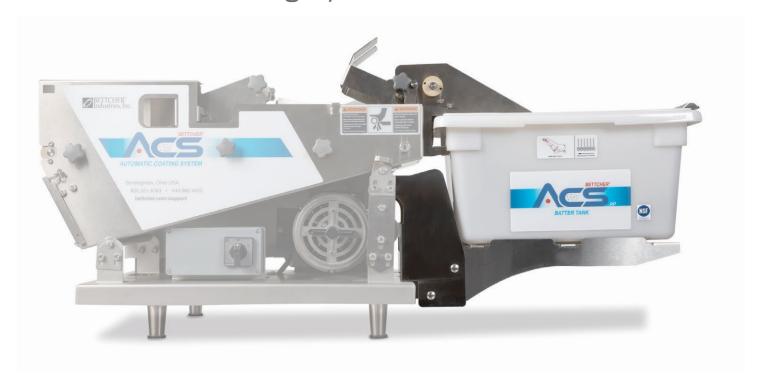

# RP (Round Product) Accessory

# **RP (Round Product) Accessory**

#### Model

107304