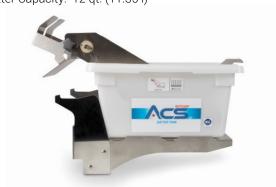

# RP (Round Product) Accessory

# **RP (Round Product) Accessory**

### Capacity

Batter Capacity: 12 qt. (11.35 l)