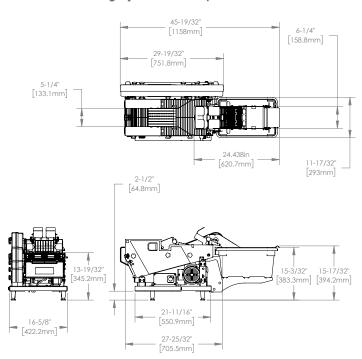

# **Automatic Coating System - Complete Machine**

#### Models

107304: RP (Accessory only)

107423: ACS.RP Complete Machine 115V

107424: ACS.RP Complete Machine 115V, Canada

#### Weight

Total Machine: 120 lbs. (55 kg)

Frame: 67 lbs. (31 kg)

Breader Conveyor: 36 lbs. (16 kg) Batter Conveyor: 8 lbs. (3.62 kg) Batter Tank: 3 lbs. (1.36 kg)

Batter Tank Bracket: 6 lbs. (2.72 kg)

#### Speeds

Batter Conveyor: 20 ft./min. (6.1 m/min) Breading Conveyor: 34 1/2 ft./min. (10.5 m/min)

Usable Belt Width: 6 in. (152 mm)

#### **Power Requirements**

Power Source 115 VAC/ 1 Phase/ 60 Hz ... 2.4 A ... 186 watts

## Capacity

Batter Capacity: 12 qt. (11.35 l)

Breading Capacity: 6-18 lbs. (3.7 to 8.1 kg)

World Headquarters: Birmingham, OH USA • Offices in North America, Europe, Brazil and China

800-321-8763 • 440-965-4422 • sales@bettcher.com • bettcher.com/ACS